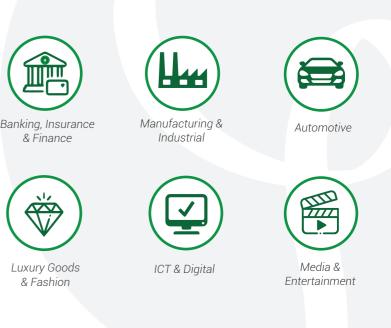

# Sectors of operation

Legal & **Professional Services** 

Luxury Goods & Fashion

TALENT Tree Consulting S.r.l. was authorized to operate in the search and selection of personnel from the Ministry of Labour. (Prot. 39/0014625 - 07/11/2013)